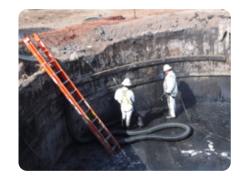

## British Petroleum Global (BP), Gulf Coast Oil Recovery Project: Safety Monitoring, Clean-up Activities

 Provided operational emergency response work that included environmental management and safety monitoring in designated areas affected by the spill.
Alabama/Mississippi/Louisiana