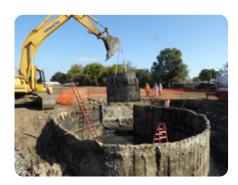

## British Petroleum Global (BP), Gulf Coast Oil Recovery Project: Safety Monitoring, Clean-up Activities

 Provided operational emergency response work that included environmental management and safety monitoring in designated areas affected by the spill.
Alabama/Mississippi/Louisiana